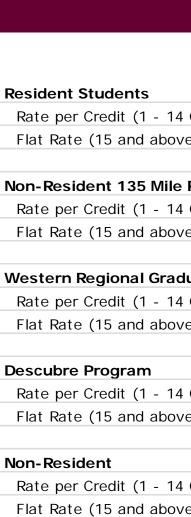

## Las Cruces Campus

| Undergraduate                    |          |                      |           |  |
|----------------------------------|----------|----------------------|-----------|--|
|                                  | Tuition  | <b>Required Fees</b> | Total     |  |
| Resident Students                |          |                      |           |  |
| Rate per Credit (1 - 14 Credits) | 206.50   | 47.40                | 253.90    |  |
| Flat Rate (15 and above)         | 2,653.50 | 711.00               | 3,364.50  |  |
| Ion-Resident 135 Mile Radius     |          |                      |           |  |
| Rate per Credit (1 - 14 Credits) | 227.20   | 47.40                | 274.60    |  |
| Flat Rate (15 and above)         | 2,919.00 | 711.00               | 3,630.00  |  |
| Vestern Undergraduate Exchange   |          |                      |           |  |
| Rate per Credit (1 - 14 Credits) | 309.75   | 47.40                | 357.15    |  |
| Flat Rate (15 and above)         | 3,980.25 | 711.00               | 4,691.25  |  |
| Descubre Program                 |          |                      |           |  |
| Rate per Credit (1 - 14 Credits) | 309.75   | 47.40                | 357.15    |  |
| Flat Rate (15 and above)         | 3,980.25 | 711.00               | 4,691.25  |  |
| Non-Resident                     |          |                      |           |  |
| Rate per Credit (1 - 14 Credits) | 771.40   | 47.40                | 818.80    |  |
| Flat Rate (15 and above)         | 9,906.00 | 711.00               | 10,617.00 |  |

|          | Graduate  |                      |           |
|----------|-----------|----------------------|-----------|
|          | Tuition   | <b>Required Fees</b> | Total     |
| Credits) | 227.10    | 47.40                | 274.50    |
| ve)      | 2,917.50  | 711.00               | 3,628.50  |
| Radius   |           |                      |           |
| Credits) | 249.80    | 47.40                | 297.20    |
| ve)      | 3,210.00  | 711.00               | 3,921.00  |
|          |           |                      |           |
| luate    |           |                      |           |
| Credits) | 340.65    | 47.40                | 388.05    |
| ve)      | 4,376.25  | 711.00               | 5,087.25  |
|          |           |                      |           |
| Credits) | 340.65    | 47.40                | 388.05    |
| ve)      | 4,376.25  | 711.00               | 5,087.25  |
| - /      | .,        |                      | -,        |
|          |           |                      |           |
| Credits) | 791.90    | 47.40                | 839.30    |
| ve)      | 10,168.50 | 711.00               | 10,879.50 |